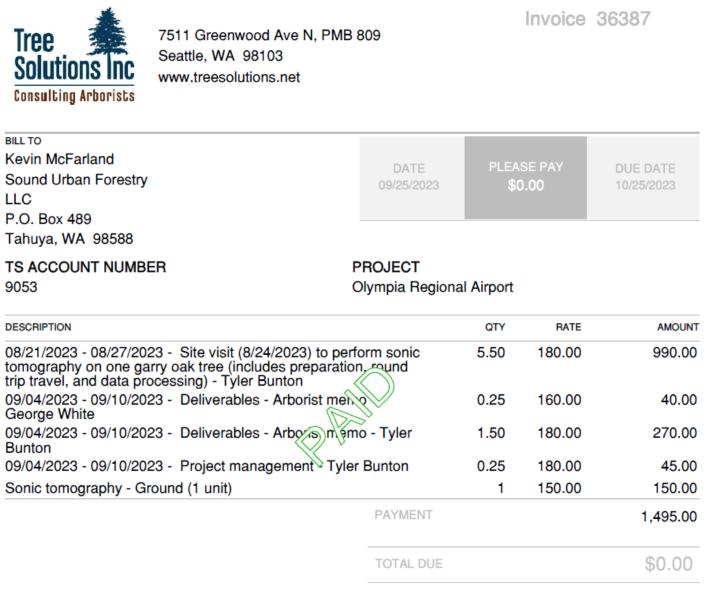

### For: Urban Forestry Consultation – Meeker Oak Assessment

| DESCRIPTION                                                              | HOURS | RATE     | AMOUNT     |
|--------------------------------------------------------------------------|-------|----------|------------|
| 6/14/23: Tree risk assessment of Meeker oak                              | 1.5   | \$120.00 | \$180.00   |
| 6/29/23: Supervision of aerial assessment by Waxwing Tree Specialists    | 1     | \$120.00 | \$120.00   |
| 8/24/23: Supervision of sonic tomography by Tree Solutions Inc           | 2.5   | \$120.00 | \$300.00   |
| 10/5 – 10/10/23: Development of report                                   | 6     | \$120.00 | \$720.00   |
| Payment to Waxwing Tree Specialists for aerial assessment (see attached) |       |          | \$309.69   |
| Payment to Tree Solutions Inc. for tomography (see attached)             |       |          | \$1,495.00 |
|                                                                          |       |          |            |
|                                                                          |       |          |            |
|                                                                          |       |          |            |
|                                                                          |       |          |            |
|                                                                          |       |          |            |
|                                                                          |       |          |            |
|                                                                          |       |          |            |
|                                                                          |       |          |            |
|                                                                          |       |          |            |
|                                                                          |       | TOTAL    | \$3,124.69 |